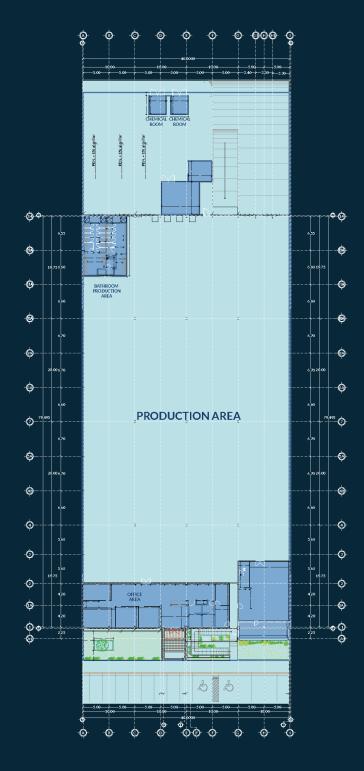

## Building 04 LAYOUT

#### TOTAL BUILDING AREA:

| Production Area             | 29,552.38 Sq. Ft. |
|-----------------------------|-------------------|
| Bathrooms - Production Area | 1,077.65 Sq. Ft.  |
| Office Area                 | 2,687.48 Sq. Ft.  |
| Chemical Room               | 252.11 Sq. Ft.    |
| Compressor Room             | 513. 27Sq. Ft.    |
| Porch                       | 487. 26 Sq. Ft.   |